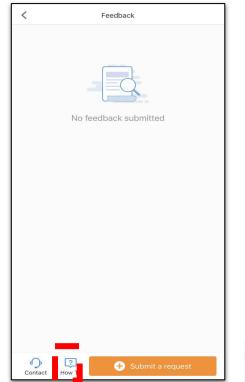

# Introducing RBA Voices Feedback tool

<

| Feedback              |
|-----------------------|
|                       |
|                       |
| No feedback submitted |
|                       |
|                       |
|                       |
|                       |
|                       |
|                       |
|                       |

Contact How To

 RBA Voices using state of the art infrastructures such as Tableau BI tool, AWS cloud and has ISO27001 certification for data security.

No feedback submitted

+ Submit a request

? How To Countries can be changed depending on the volume of calls received from each country

Click on Contact to see available numbers (toll free or national)

- 1. Call the number for your country.
- 2. When prompted select the language you would like to use for the voicemail
- 3. Be ready to provide the case ID number if following up on an existing case. If submitting a new case, provide the factory name, address including country, the details about your grievance, and your contact information.
- 4. The voice message length is a maximum of 30 seconds.
- 5. Only RBA staff will receive and review your messages. Please expect up to 7 working days before we can reach you through phone or email.