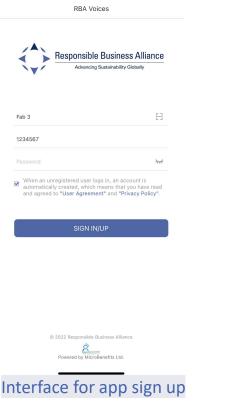

# How to get an account on the platform

- 1. Using the QR code reader on their phone, scanning the unique QR code will take them to the account creation page.
- 2. Page will look different depending on whether they are using the full RBA Voices app or the only the Feedback Tool.
- 3. The site will adopt the language of the device used.