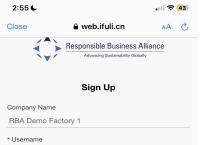

# How to get an account on the platform

- 1. Using the QR code reader on their phone, scanning the unique QR code will take them to the account creation page.
- 2. Page will look different depending on whether they are using the full RBA Voices app or the only the Feedback Tool.
- 3. The site will adopt the language of the device used.

### Feedback webform sign-up

1.

Please enter

When setting up a username, this tool only supports a combination of English lower and upper case letters and numbers. We don't support spaces or special characters