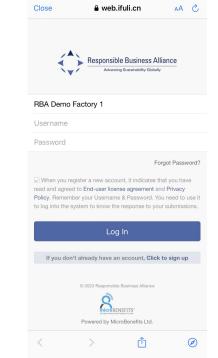

### WEBFORM

- 1. Log-in to your RBA Voices account using your username and password if using a different device or the webform.
- 2. If submitting anonymously on the webform, regularly check your account to see any responses to your submission.
- 3. You will receive response alerts on the email address you used for account creation, or you could also modify the email address.