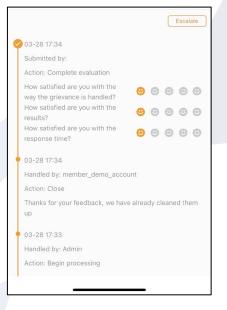

- Factory has between 24-72 hours to respond to your submission.
- After 48 hours of submission without a response from the factory, the Escalate button will be available. Click on the Escalate button to raise the issue to the RBA.
- Escalate button is also available right after closure of a submission. Click on Escalate button in case of dissatisfaction with the results.

- Please press the Escalate button in case of retaliation.
- RBA will respond within 7 working days of your escalation.
- After the factory closes your submission, you will have the opportunity to rate the resolution given. Immediately after closure you will see the rating icons. Rate according to your experience.