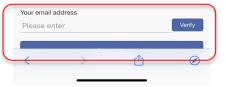

#### \* Confirm Password

Please leave your email address, when the administer replies to your submission, the system will notify you via this email. Note: If your feedback is anonymously, you won't get an email. You will need to check periodically for a response from the administrator

- Worker should remember/save their username and password.
- 2 If worker wants to see the responses from the factory, they can add an email address.
- 3. The verification code should be entered within 30 minutes of creating the account if adding an email address.